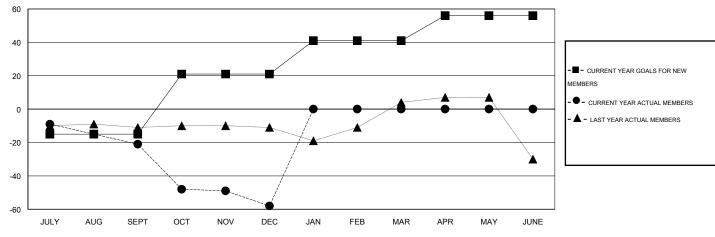

#### GOALS AND ACTUAL MEMBERS CUMULATIVE

| DROPPED CLUBS: 1  DROPPED MEMBERS |          | 19 CLUBS OF 48 ADDED 1 OR MORE<br>NEW MEMBERS | GENDER DISTRIBUTION  MALE 1,007 (75.77%)  FEMALE 322 (24.23%) |          |
|-----------------------------------|----------|-----------------------------------------------|---------------------------------------------------------------|----------|
| DECEASED CLUB CANCELLED           | 14<br>23 | CLICK HERE FOR HEALTH ASSESSMENT DATA         | FAMILY UNIT MEMBERS                                           | 181      |
| OTHER TOTAL                       | 97       |                                               | NON-HEAD OF HOUSEHOLD                                         | 90<br>91 |