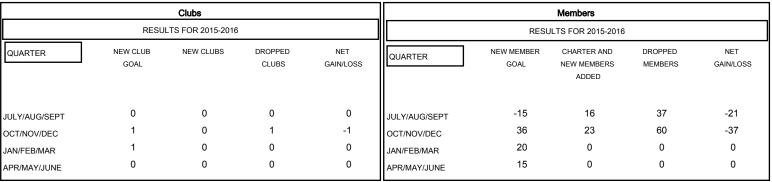

# MONTHLY MEMBERSHIP PROGRESS REPORT

## District 20 N

Results as of: 12/31/2015

## GMT: ED LECIUS LOCATION NEW YORK GMT CA 1



### GOALS AND ACTUAL NEW CLUBS CUMULATIVE



#### GOALS AND ACTUAL MEMBERS CUMULATIVE



| DROPPED CLUBS: 1  DROPPED MEMBERS |          | 19 CLUBS OF 48 ADDED 1 OR MORE<br>NEW MEMBERS | GENDER DISTRIBUTION  MALE 1,007 (75.77%)  FEMALE 322 (24.23%) |          |
|-----------------------------------|----------|-----------------------------------------------|---------------------------------------------------------------|----------|
| DECEASED CLUB CANCELLED           | 14<br>23 | CLICK HERE FOR HEALTH ASSESSMENT DATA         | FAMILY UNIT MEMBERS                                           | 181      |
| OTHER TOTAL                       | 97       |                                               | NON-HEAD OF HOUSEHOLD                                         | 90<br>91 |